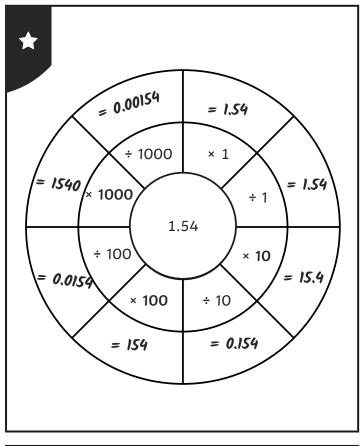

## Multiplication and Division Wheels

To multiply and divide numbers by 10, 100 and 1000.

Write the answer to each calculation in the outer ring of the wheel.



Create your own decimal place value multiplication and division wheel.





## Multiplication and Division Wheels

To multiply and divide numbers by 10, 100 and 1000.

Write the answer to each calculation in the outer ring of the wheel.



Create your own decimal place value multiplication and division wheel.





## Multiplication and Division Wheels

To multiply and divide numbers by 10, 100 and 1000.

Write the answer to each calculation in the outer ring of the wheel.



Create your own decimal place value multiplication and division wheel.





## Multiplication and Division Wheels **Answers**