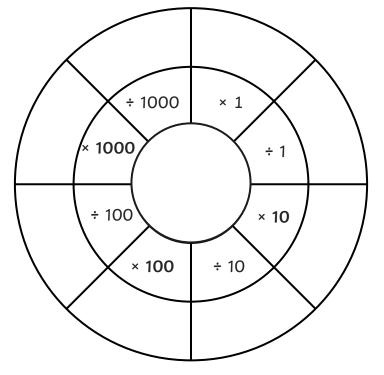

## Multiplication and Division Wheels

To multiply and divide numbers by 10, 100 and 1000.

Write the answer to each calculation in the outer ring of the wheel.

Create your own decimal place value multiplication and division wheel.