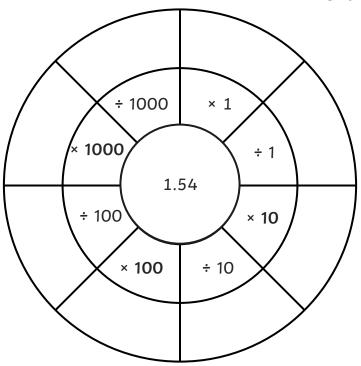

## Multiplication and Division Wheels

To multiply and divide numbers by 10, 100 and 1000.

Write the answer to each calculation in the outer ring of the wheel.

Create your own decimal place value multiplication and division wheel.