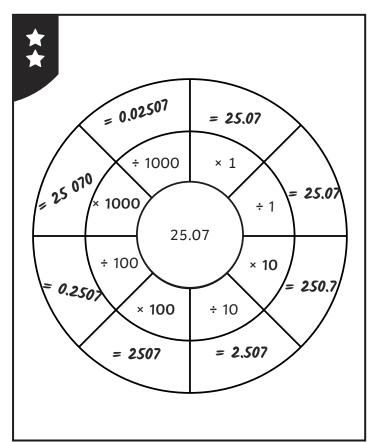

## Multiplication and Division Wheels

To multiply and divide numbers by 10, 100 and 1000.

Write the answer to each calculation in the outer ring of the wheel.



Create your own decimal place value multiplication and division wheel.





## Multiplication and Division Wheels

To multiply and divide numbers by 10, 100 and 1000.

Write the answer to each calculation in the outer ring of the wheel.



Create your own decimal place value multiplication and division wheel.





## Multiplication and Division Wheels

To multiply and divide numbers by 10, 100 and 1000.

Write the answer to each calculation in the outer ring of the wheel.



Create your own decimal place value multiplication and division wheel.





## Multiplication and Division Wheels **Answers**