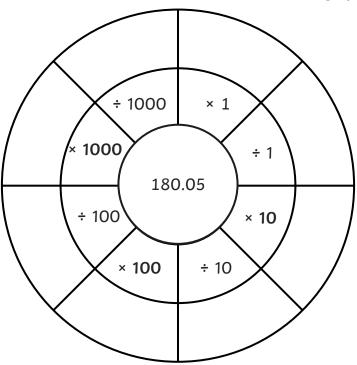

## Multiplication and Division Wheels

To multiply and divide numbers by 10, 100 and 1000.

Write the answer to each calculation in the outer ring of the wheel.



Create your own decimal place value multiplication and division wheel.





## Multiplication and Division Wheels

To multiply and divide numbers by 10, 100 and 1000.

Write the answer to each calculation in the outer ring of the wheel.



Create your own decimal place value multiplication and division wheel.





## Multiplication and Division Wheels

To multiply and divide numbers by 10, 100 and 1000.

Write the answer to each calculation in the outer ring of the wheel.



Create your own decimal place value multiplication and division wheel.





## Multiplication and Division Wheels **Answers**