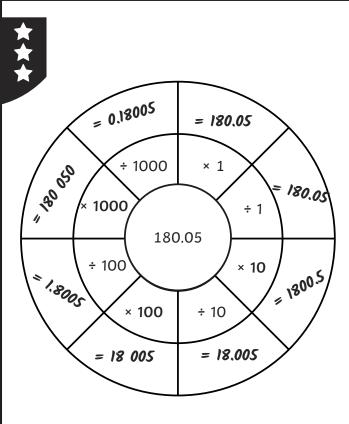

## Multiplication and Division Wheels

To multiply and divide numbers by 10, 100 and 1000.

Write the answer to each calculation in the outer ring of the wheel.



Create your own decimal place value multiplication and division wheel.





## Multiplication and Division Wheels

To multiply and divide numbers by 10, 100 and 1000.

Write the answer to each calculation in the outer ring of the wheel.



Create your own decimal place value multiplication and division wheel.





## Multiplication and Division Wheels

To multiply and divide numbers by 10, 100 and 1000.

Write the answer to each calculation in the outer ring of the wheel.



Create your own decimal place value multiplication and division wheel.





## Multiplication and Division Wheels **Answers**